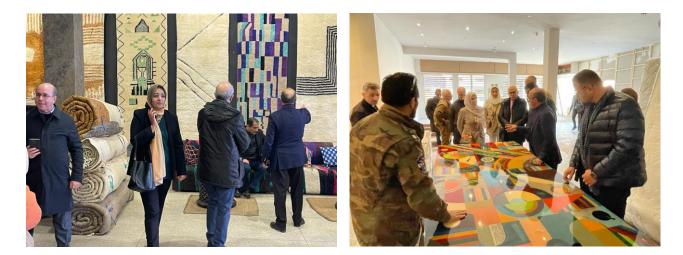

Dr. Loai Dabbour the HANDS project coordinator with Dr. Fuad El-Qirem the Dean of the Faculty of Architecture and Design represented Al-Zaytoonah University of Jordan in this workshop. In the first two days the participants presented the theoretical approach of traditional craft design process in relation to the local and regional market demands. Dr. Loai presented the case of HANDS project in preserving and promoting traditional craft designs and the academic role in this process. The third day was a tour on different traditional workshops for master practitioners in the field of traditional Moroccan crafts. Participants covered different Arab countries (Morocco, Tunisia, United Arab Emirates, Libya, and Jordan).