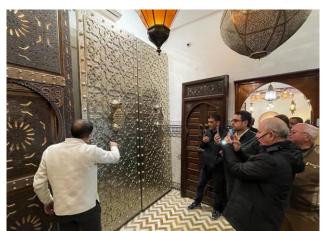

Dr. Loai Dabbour the HANDS project coordinator with Dr. Fuad El-Qirem the Dean of the Faculty of Architecture and Design represented Al-Zaytoonah University of Jordan in this workshop. In the first two days the participants presented the theoretical approach of traditional craft design process in relation to the local and regional market demands. Dr. Loai presented the case of HANDS project in preserving and promoting traditional craft designs and the academic role in this process. The third day was a tour on different traditional workshops for master practitioners in the field of traditional Moroccan crafts. Participants covered different Arab countries (Morocco, Tunisia, United Arab Emirates, Libya, and Jordan).