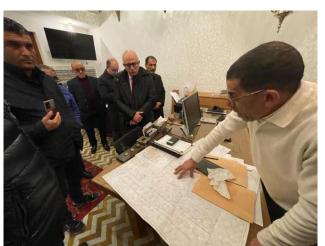

Dr. Loai Dabbour the HANDS project coordinator with Dr. Fuad El-Qirem the Dean of the Faculty of Architecture and Design represented Al-Zaytoonah University of Jordan in this workshop. In the first two days the participants presented the theoretical approach of traditional craft design process in relation to the local and regional market demands. Dr. Loai presented the case of HANDS project in preserving and promoting traditional craft designs and the academic role in this process. The third day was a tour on different traditional workshops for master practitioners in the field of traditional Moroccan crafts. Participants covered different Arab countries (Morocco, Tunisia, United Arab Emirates, Libya, and Jordan).