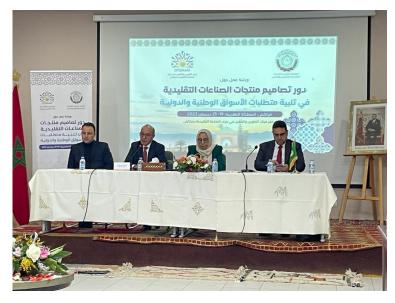

This is a three days' workshop organized by the CFQMAM Traditional Moroccan Craft Centre at Marrakesh, with the support of the Arab Industrial Development, Standardization, and Mining Organization. The workshop was a highly beneficial and comprehensive, wellorganized, and aimed at providing the participants with practical experiences from the Moroccan craft society.

Dr. Loai Dabbour the HANDS project coordinator with Dr. Fuad El-Qirem the Dean of the Faculty of Architecture and Design represented Al-Zaytoonah University of Jordan in this workshop. In the first two days the participants presented the theoretical approach of traditional craft design process in relation to the local and regional market demands. Dr. Loai presented the case of HANDS project in preserving and promoting traditional craft designs and the academic role in this process. The third day was a tour on different traditional workshops for master practitioners in the field of traditional Moroccan crafts. Participants covered different Arab countries (Morocco, Tunisia, United Arab Emirates, Libya, and Jordan).