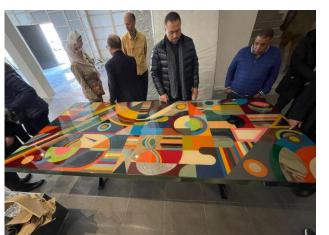

Dr. Loai Dabbour the HANDS project coordinator with Dr. Fuad El-Qirem the Dean of the Faculty of Architecture and Design represented Al-Zaytoonah University of Jordan in this workshop. In the first two days the participants presented the theoretical approach of traditional craft design process in relation to the local and regional market demands. Dr. Loai presented the case of HANDS project in preserving and promoting traditional craft designs and the academic role in this process. The third day was a tour on different traditional workshops for master practitioners in the field of traditional Moroccan crafts. Participants covered different Arab countries (Morocco, Tunisia, United Arab Emirates, Libya, and Jordan).