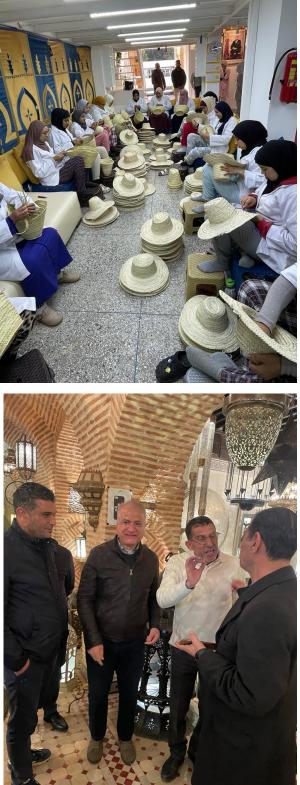

This is a three days' workshop organized by the CFQMAM Traditional Moroccan Craft Centre at Marrakesh, with the support of the Arab Industrial Development, Standardization, and Mining Organization. The workshop was a highly beneficial and comprehensive, wellorganized, and aimed at providing the participants with practical experiences from the Moroccan craft society.

Dr. Loai Dabbour the HANDS project coordinator with Dr. Fuad El-Qirem the Dean of the Faculty of Architecture and Design represented Al-Zaytoonah University of Jordan in this workshop. In the first two days the participants presented the theoretical approach of traditional craft design process in relation to the local and regional market demands. Dr. Loai presented the case of HANDS project in preserving and promoting traditional craft designs and the academic role in this process. The third day was a tour on different traditional workshops for master practitioners in the field of traditional Moroccan crafts. Participants covered different Arab countries (Morocco, Tunisia, United Arab Emirates, Libya, and Jordan).

The workshop effectively combined theoretical learning with practical application, fostering creativity, skill development, and industry insights.

ERASMUS+ Programme -HANDS Project Number: 610238-EPP-1-2019-1-JOEPPKA2-CBHE-JP