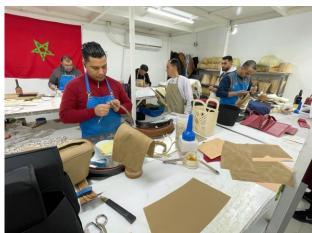

This is a three days' workshop organized by the CFQMAM Traditional Moroccan Craft Centre at Marrakesh, with the support of the Arab Industrial Development, Standardization, and Mining Organization. The workshop was a highly beneficial and comprehensive, wellorganized, and aimed at providing the participants with practical experiences from the Moroccan craft society.

Dr. Loai Dabbour the HANDS project coordinator with Dr. Fuad El-Qirem the Dean of the Faculty of Architecture and Design represented Al-Zaytoonah University of Jordan in this workshop. In the first two days the participants presented the theoretical approach of traditional craft design process in relation to the local and regional market demands. Dr. Loai presented the case of HANDS project in preserving and promoting traditional craft designs and the academic role in this process. The third day was a tour on different traditional workshops for master practitioners in the field of traditional Moroccan crafts. Participants covered different Arab countries (Morocco, Tunisia, United Arab Emirates, Libya, and Jordan).

The workshop effectively combined theoretical learning with practical application, fostering creativity, skill development, and industry insights.

ERASMUS+ Programme -HANDS Project Number: 610238-EPP-1-2019-1-JOEPPKA2-CBHE-JP