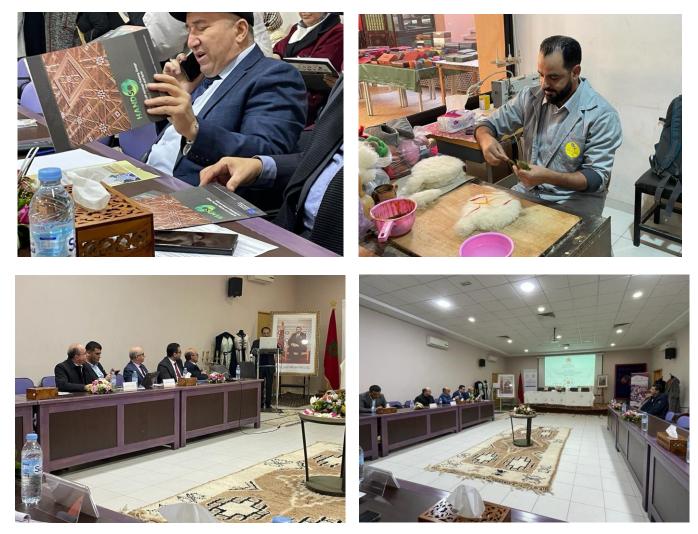

This is a three days' workshop organized by the CFQMAM Traditional Moroccan Craft Centre at Marrakesh, with the support of the Arab Industrial Development, Standardization, and Mining Organization. The workshop was a highly beneficial and comprehensive, wellorganized, and aimed at providing the participants with practical experiences from the Moroccan craft society.

Dr. Loai Dabbour the HANDS project coordinator with Dr. Fuad El-Qirem the Dean of the Faculty of Architecture and Design represented Al-Zaytoonah University of Jordan in this workshop. In the first two days the participants presented the theoretical approach of traditional craft design process in relation to the local and regional market demands. Dr. Loai presented the case of HANDS project in preserving and promoting traditional craft designs and the academic role in this process. The third day was a tour on different traditional workshops for master practitioners in the field of traditional Moroccan crafts. Participants covered different Arab countries (Morocco, Tunisia, United Arab Emirates, Libya, and Jordan).

The workshop effectively combined theoretical learning with practical application, fostering creativity, skill development, and industry insights.

ERASMUS+ Programme -HANDS Project Number: 610238-EPP-1-2019-1-JOEPPKA2-CBHE-JP